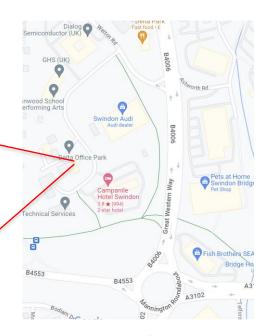

## By Road

Exit the M4 at Junction 16 signposted Swindon West and turn right at roundabout following signs to Swindon. At next roundabout go straight over following signs to A3102 Town centre. Continue for approximately a mile until you reach another roundabout - go straight over that following signs to the Outlet Centre. After quarter of a mile exit left following signs to Delta and Oxford Brookes University. Continue past the Audi garage and take the first left and pass the back of the Audi garage. Take the first right at the sign marked "Delta 600" and the Lucy Building is first on the left.