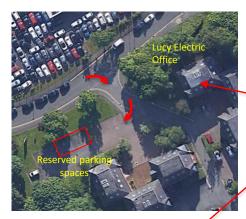

## **Parking**

Car parking is on the right as per the map. Please only park in marked spaces (currently marked as "Flying Changes"). If these are full park on the road behind the Audi garage.